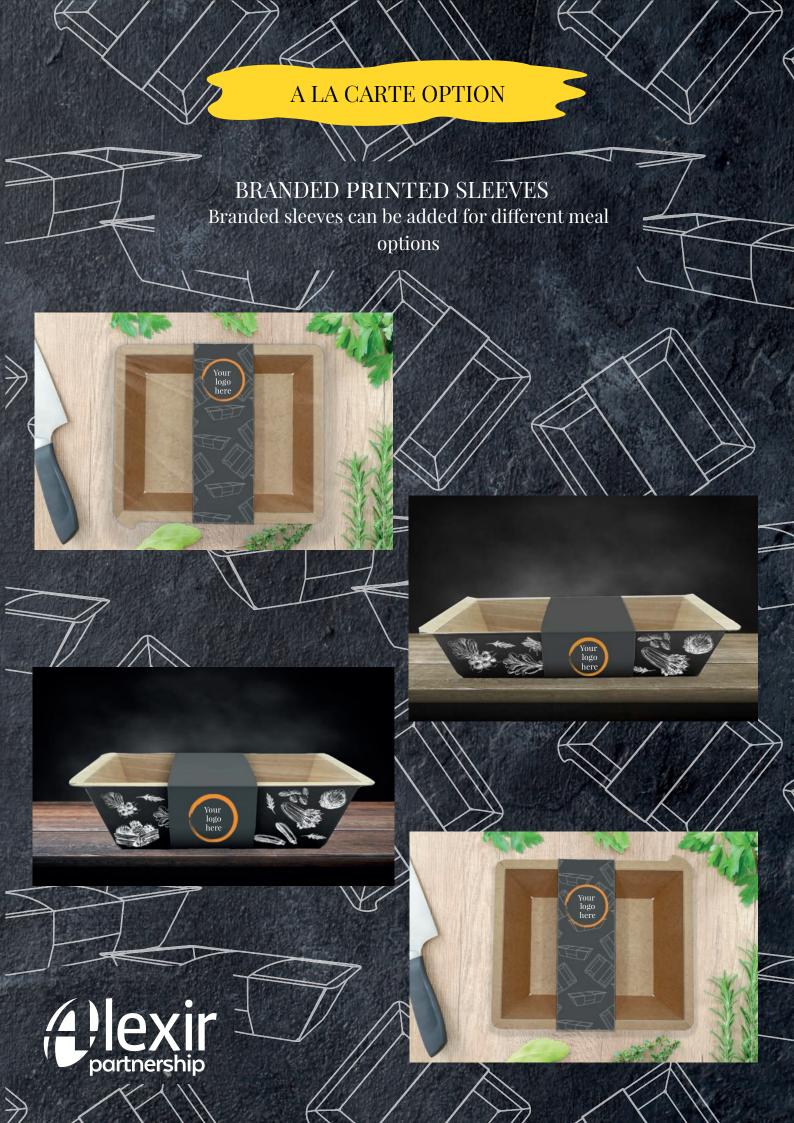

### BESPOKE PRINTED FOOD TRAYS

Two standard sized food trays that are widely recyclable

Our Food Trays can be printed with your restaurant branding