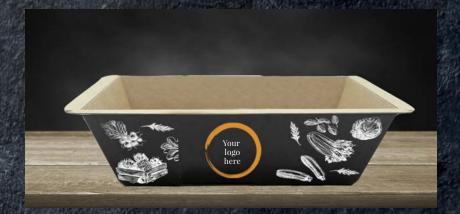

### BESPOKE PRINTED FOOD TRAYS

Two standard sized food trays that are widely recyclable

Our Food Trays can be printed with your restaurant branding

## REDUCED PLASTIC

Our trays are made from cartonboard resulting in plastic reduction